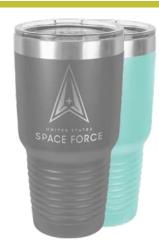

(310) 653-5334 | LA.Star.Awards@us.af.mil | www.LAFSS.com/LASA

12 oz. Wine Tumbler w/Lid **\$22** 

15 oz. Coffee Mug w/Slider Lid **\$25** 

20 oz. Tumbler w/Lid \$30

30 oz. Tumbler w/Lid \$35

Subject to availability. Price includes engraving only on one side. Second side is available as an additional option.

Polar Camel High Endurance Drinkware is engineered with double wall, vacuum insulated construction to provide superior heat and cold retention. The powder coated finish delivers rugged durability for any adventure.