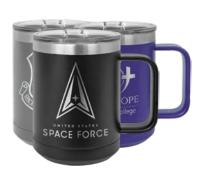

(310) 653-5334 | LA.Star.Awards@us.af.mil | www.LAFSS.com/LASA

12 oz. Wine Tumbler w/Lid **\$22** 

15 oz. Coffee Mug w/Slider Lid **\$25** 

20 oz. Tumbler w/Lid \$30

30 oz. Tumbler w/Lid \$35

Subject to availability. Price includes engraving only on one side. Second side is available as an additional option.

Polar Camel High Endurance Drinkware is engineered with double wall, vacuum insulated construction to provide superior heat and cold retention. The powder coated finish delivers rugged durability for any adventure.