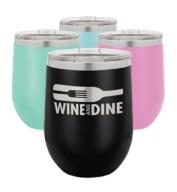

(310) 653-5334 | LA.Star.Awards@us.af.mil | www.LAFSS.com/LASA

12 oz. Wine Tumbler w/Lid **\$22** 

15 oz. Coffee Mug w/Slider Lid **\$25** 

20 oz. Tumbler w/Lid \$30

30 oz. Tumbler w/Lid \$35

Subject to availability. Price includes engraving only on one side. Second side is available as an additional option.

Polar Camel High Endurance Drinkware is engineered with double wall, vacuum insulated construction to provide superior heat and cold retention. The powder coated finish delivers rugged durability for any adventure.