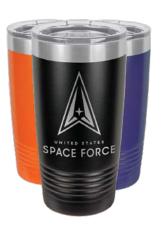

(310) 653-5334 | LA.Star.Awards@us.af.mil | www.LAFSS.com/LASA

12 oz. Wine Tumbler w/Lid **\$22** 

15 oz. Coffee Mug w/Slider Lid **\$25** 

20 oz. Tumbler w/Lid \$30

30 oz. Tumbler w/Lid \$35

Subject to availability. Price includes engraving only on one side. Second side is available as an additional option.

Polar Camel High Endurance Drinkware is engineered with double wall, vacuum insulated construction to provide superior heat and cold retention. The powder coated finish delivers rugged durability for any adventure.