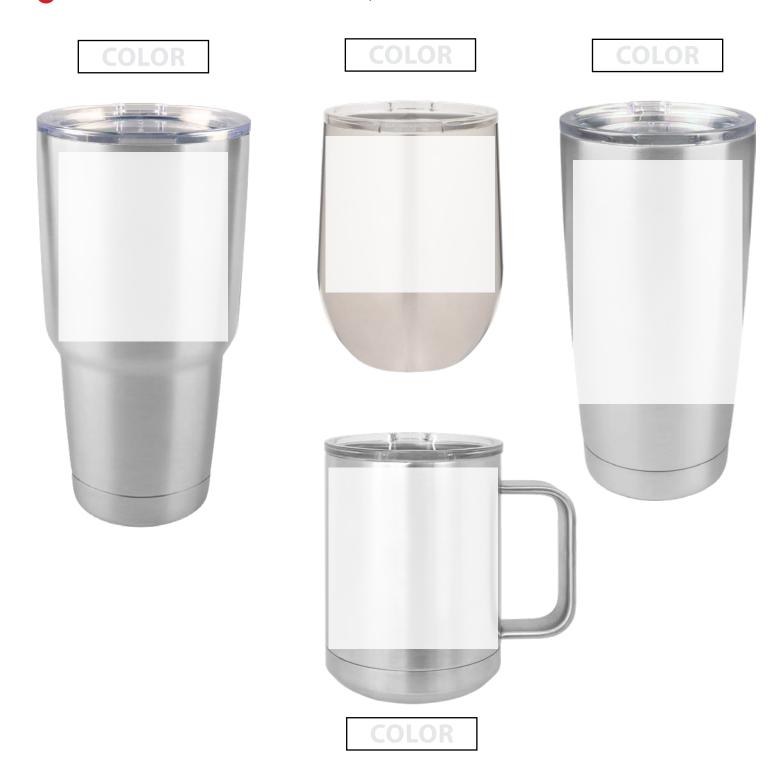

(310) 653-5334 | LA.Star.Awards@us.af.mil | www.LAFSS.com/LASA

12 oz. Wine Tumbler w/Lid **\$22** 

15 oz. Coffee Mug w/Slider Lid **\$25** 

20 oz. Tumbler w/Lid \$30

30 oz. Tumbler w/Lid \$35

Subject to availability. Price includes engraving only on one side. Second side is available as an additional option.