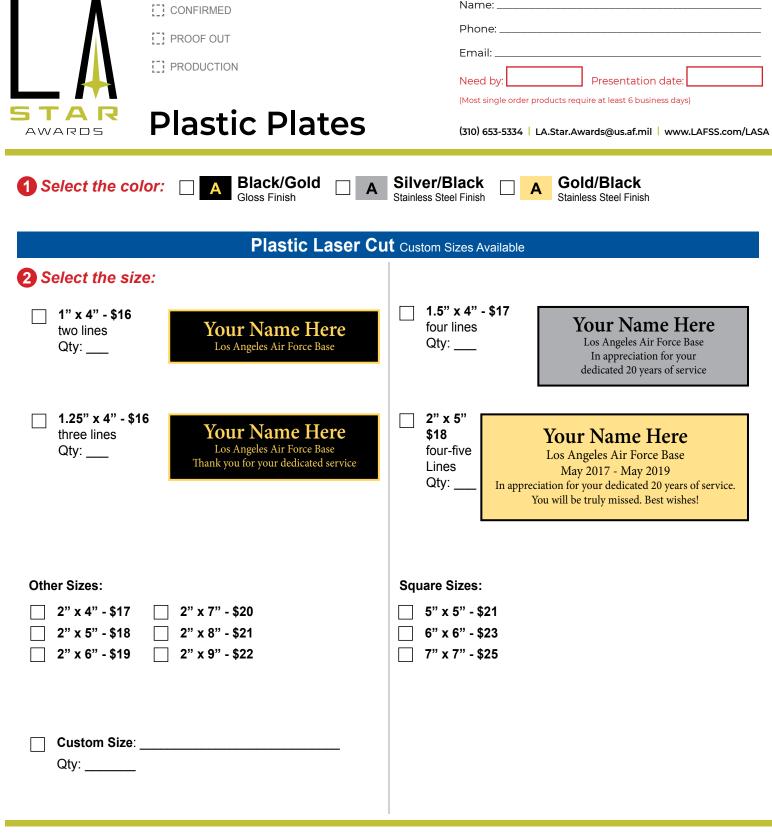

Today's Date: \_\_\_\_\_ Org/Sq/Corps: \_\_\_

## Sign & Email to: LA.Star.Awards@us.af.mil

NEW!

This product requires up to <u>6 business days</u> to complete.

All work is limited to two proofs. A design fee of \$20 is required for any additional alterations of artwork. Order forms are only reviewed during business hours. Call 310-653-5334 to provide payment.

| Signature: Date | e: |
|-----------------|----|
|-----------------|----|







| Select a Title Fo                                     | nt:                                                                                |                                                       |
|-------------------------------------------------------|------------------------------------------------------------------------------------|--------