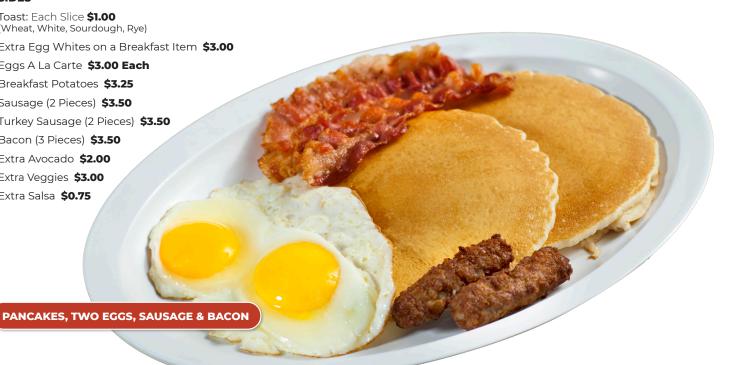

### **SIDES**

Toast: Each Slice \$1.00 (Wheat, White, Sourdough, Rye)

### **EXTRAS**

Extra Jelly or Peanut Butter **\$0.25**Salad Dressing **\$0.50**Cream Cheese **\$0.75**Plastic Bags **\$0.20** 