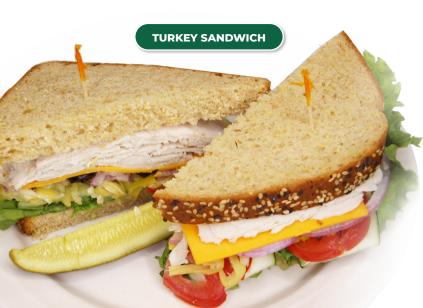

CHEESE OPTIONS: Provolone, Swiss, American, Cheddar, Pepper Jack

**HAND SLICED MEATS:** Oven Roasted Turkey, Classic Chicken Breast, Deluxe Roast Beef, Black Forest Ham, Dry Salami, Hot Capicola, Sandwich Style Pepperoni